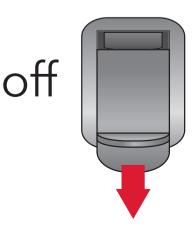

# On and off

To turn the hearing aid on, close battery compartment.

To turn the hearing aid off, partially open the battery compartment.