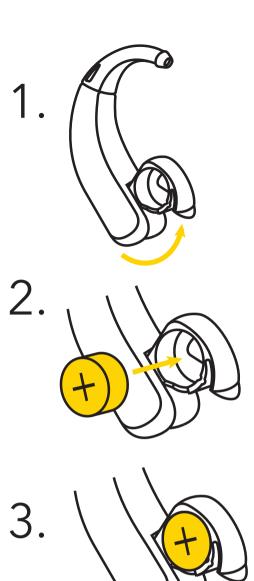

# Changing the battery

1. Open the battery compartment.

- 2. Remove sticker from new battery, place battery in drawer with + symbol on battery + side up. (You should only remove the sticker when you actually use the battery).
- 3. Close battery door.