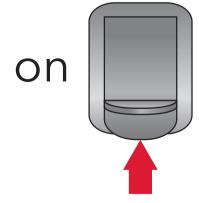

# On and off

To turn the hearing aid on, close battery compartment.

To turn the hearing aid off, partially open the battery compartment.