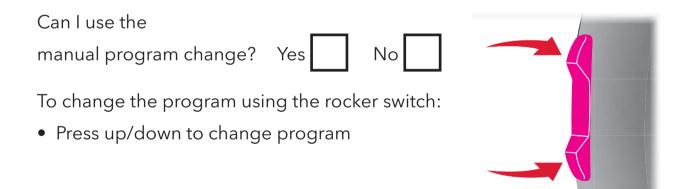

# Volume control & program change

Manual control can be fitted on some aids.

### Program change

To change program using the push button:

• Press the push button briefly.

Your NHS Provider will complete the details: