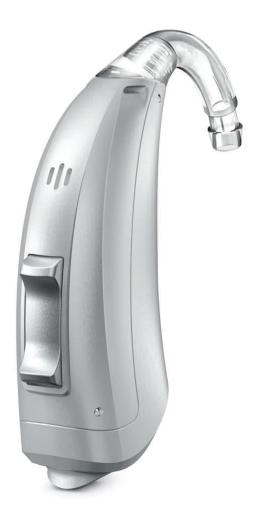

#### **Features:**

 Ear hook/ThinTube
Microphone
Program/on and off button
Volume control
Battery compartment
Colour indicator Red = Right hearing aid Blue = Left hearing aid