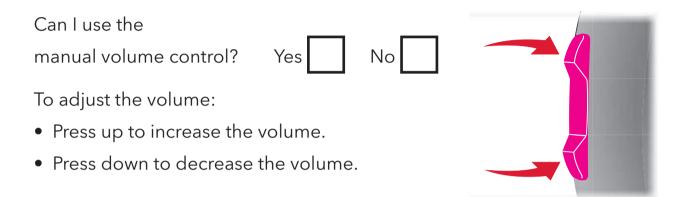

ome have volume controls and buttons, others do not. Your NHS Provider will inform you about the controls on your specific hearing aid(s).

#### **Features:**

 Ear hook/ThinTube
Microphone
Program/on and off button
Volume control
Battery compartment
Colour indicator Red = Right hearing aid Blue = Left hearing aid



# Changing the battery

1. Open the battery compartment.



- 2. Remove sticker from new battery, place battery in drawer with + symbol on battery + side up. (You should only remove the sticker when you actually use the battery).
- 3. Close battery door.



# On and off

To turn the hearing aid on, close battery compartment.

To turn the hearing aid off, partially open the battery compartment.





# Volume control & program change

Manual control can be fitted on some aids.



### Program change



To change program using the push button:

• Press the push button briefly.



Your NHS Provider will complete the details:



#### Cleaning your hearing aid

Your NHS Provider will give you a full explanation of how to clean your hearing aid, however, you may use a soft dry cloth to wipe over the hearing aid and ear piece.



Please refer to your User Guide for full cleaning instructions.

The information in this document contains general descriptions of the technical options available, which do not always have to be present in individual cases and are subject to change without prior notice. The required features should therefore be specified in each individual case at the time of conclusion of the respective contract.

United Kingdom Sivantos Limited Platinum House