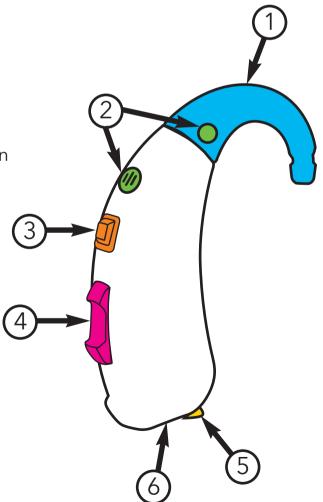

#### **Features:**

 Ear hook/ThinTube
Microphone
Program/on and off button
Volume control
Battery compartment
Colour indicator Red = Right hearing aid Blue = Left hearing aid